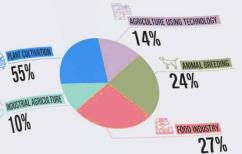

DISTRIBUTION PER GENDER OF SEED FUNDED PROJECTS

DISTRIBUTION PER BUSINESS SUB SECTOR OF SEED FUNDED PROJECTS

10%